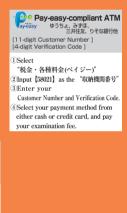

#### Visit the payment site homepage from your computer or cell phone at:

https://e-shiharai.net/

English \*Credit Card Only, except cell phone. https://e-shiharai.net/english/

To obtain your application number, please follow the instructions on the screen and input all necessary information. This number will be required when you make your payment.

- \*You can not correct or cancel anything once your credit card payment has been made. Please check all your information carefully before you confirm the application.
- \*\*If you inputted the wrong information, please start again from the beginning and make your payment. If you are not able to make the required payment before the due date which you will receive upon completing the online application, all the information you had input will be canceled automatically.