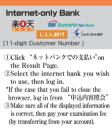

#### (Paying outside Convenience Store)

After making your payment, access the Application Results page at e-shiharai.net. Please enter "Receipt Number" and "Birth Date", and print out your "Inquiry Result" page. Enclose in an envelope with all other necessary application documents.

In the case that you applied through using a smart phone, you will need to print out the result page. So please make sure you have access to a printer

\*Whether you applied using a computer or phone, please be sure to print out your "result page"