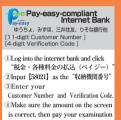

#### Visit the payment site homepage from your computer or cell phone at:

https://e-shiharai.net/

English \*Credit Card Only, except cell phone. https://e-shiharai.net/english/

To obtain your application number, please follow the instructions on the screen and input all necessary information. This number will be required when you make your payment.

## 2 Payment

Make your payment at the register. Receive an Application Fee Statement.

fee (by transferring from your account).

After making your payment, please make sure you have access to a printer with paper(A4). Access "申込内容照会"(Inquiry) at e-shiharai.net.