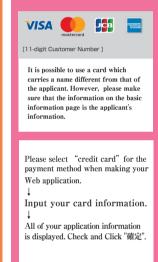

#### Visit the payment site homepage from your computer or cell phone at:

https://e-shiharai.net/

English \*Credit Card Only, except cell phone. https://e-shiharai.net/english/

To obtain your application number, please follow the instructions on the screen and input all necessary information. This number will be required when you make your payment.

- \*You can not correct or cancel anything once your credit card payment has been made. Please check all your information carefully before you confirm the application.
- \*\*If you inputted the wrong information, please start again from the beginning and make your payment. If you are not able to make the required payment before the due date which you will receive upon completing the online application, all the information you had input will be canceled automatically.