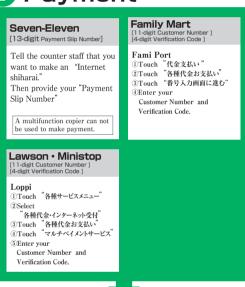

## 2 Payment

Make your payment at the register. Receive an Application Fee Statement.

fee (by transferring from your account).

After making your payment, please make sure you have access to a printer with paper(A4). Access "申込内容照会"(Inquiry) at e-shiharai.net.

### (Paying at Convenience Store)

Cut the receipt portion from the Certificate of Payment of Application Fee and enclose it with other necessary application documents in an envelope.

\*\*In the case that you have made your payment at Convenience Store, it is not necessary to enclose a bank receipt of any kind.